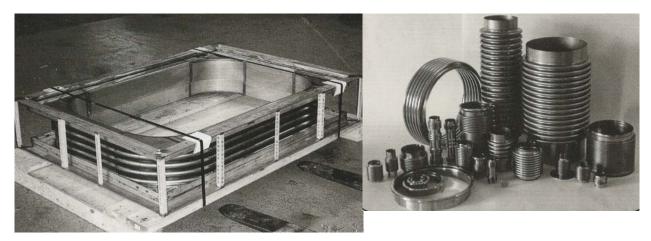

## Flexible Metal

## **Bellows & Hose**

Air Gas Suction Pressure Vacuum Teflon Stainless Steel

Available in a wide variety of custom assemblies. Engineered and manufactured in all sorts of configurations.

Rectangular Expansion Joints Braided Stainless Steel Hose Bellows Multi-Ply