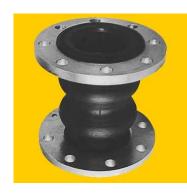

**Rubber Expansion Joints** 

The Single Sphere joint/flexible connector provides up to 225 PSI at temperatures up to 230° F

Double Sphere 150 PSI at temperatures up to 220°F **EPDM** 

Neoprene Butyl Nitrile **All Enviro, inc.** 3235 Fernbrook Lane Plymouth, MN 55447