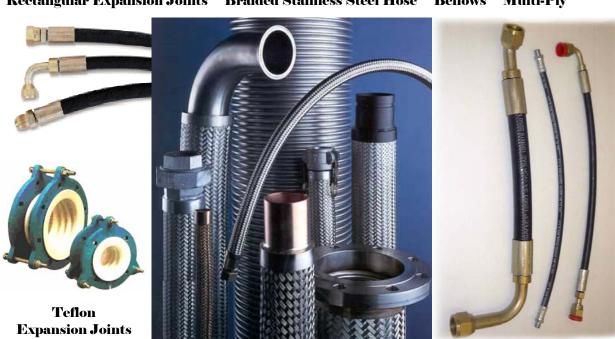

## **Bellows & Hose**

Air Gas Suction Pressure Vacuum Teflon Stainless Steel

Available in a wide variety of custom assemblies. Engineered and manufactured in all sorts of configurations.

Rectangular Expansion Joints Braided Stainless Steel Hose Bellows Multi-Ply